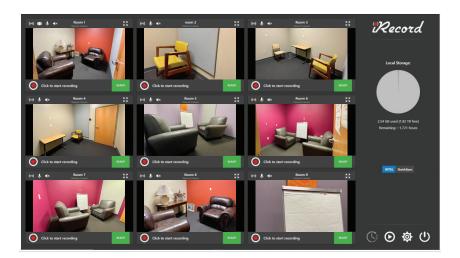

## SCALABLE TO 9 ROOMS AND 18 CAMERAS

Located in a server room for a more reliable environment, **iRecord** Multiverse has a small hardware footprint **that fits right inside your server rack**. Agencies no longer need a designated workspace to review interview evidence, and they gain support for **up to 18 high-definition interview room cameras**—all recording with a single solution!